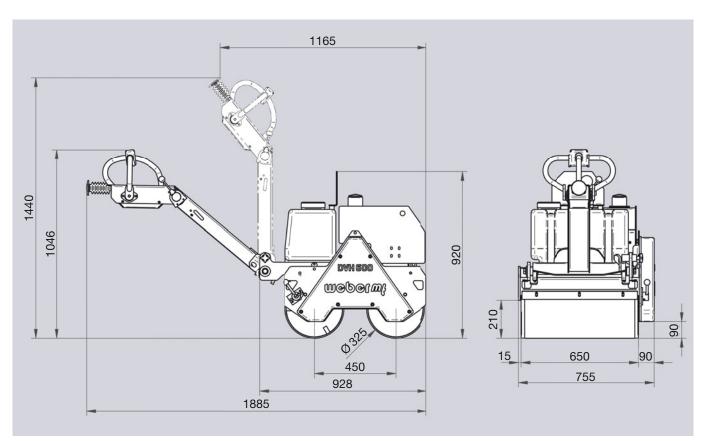

## **Technical features**

| Туре                                   |                   | DVH 600                |
|----------------------------------------|-------------------|------------------------|
| Service weight as per CECE             | kg (lbs)          | 420 (925)              |
| Drum width                             | mm (in.)          | 650 (25.6)             |
| Drum diameter                          | mm (in.)          | 325 (13)               |
| Centrifugal force                      | kN (lbs)          | 10 (2250)              |
| Frequency                              | Hz (r.p.m.)       | 60 (3600)              |
| Engine manufacturer                    |                   | Lombardini / 15 LD 350 |
| Engine type                            |                   | Diesel                 |
| Engine output, max.                    | kW (HP)           | 5.5 (7.5)              |
| Engine power output at operating speed | kW (HP) at r.p.m. | 4.6 (6.3) at 3000      |
| Working speed                          | m/min (ft/min)    | 0-58 (0-197)           |
| Water tank capacity                    | L (gal)           | 33 (8.75)              |

We reserve the right to amend the specifications without prior notice.

Dimensions in mm.