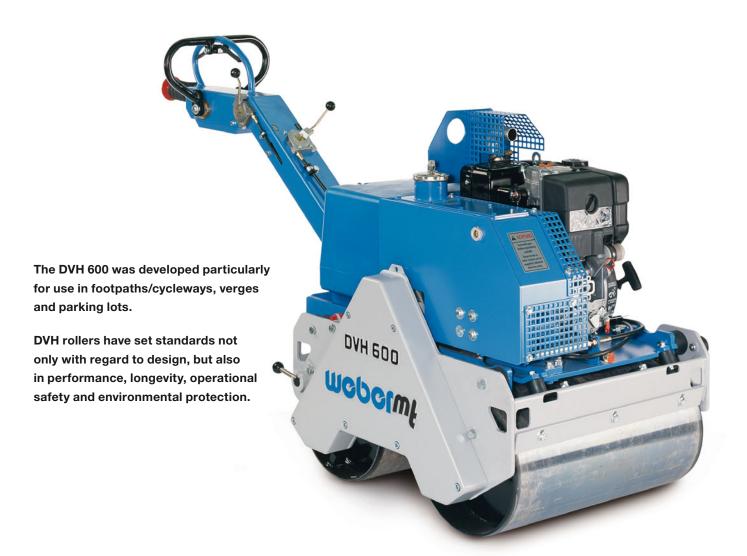

## **DVH 600**

## **Avantages**

- Front-mounted engine for easy maintenance.
- Large-volume water tank.
- Guide bar with stepless speed adjustment and dead man's control.
- Vibration can be switched on and off via hand lever at any engine speed.
- Less vibration transmission to the handle thanks to isolated engine assembly.
- Fast gear facilitates movements on construction site.
- Central lifting device for easy and safe transport.
- Mechanical parking brake to prevent unintended movements.